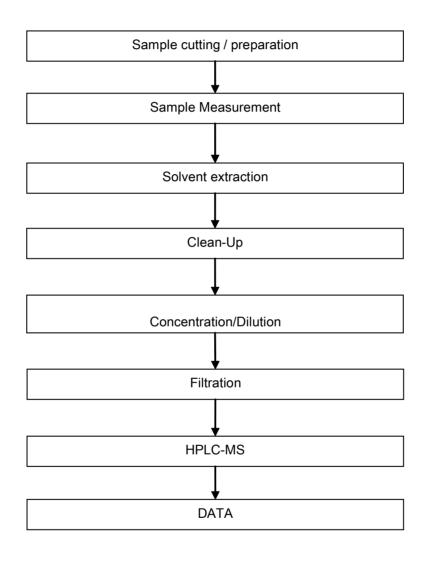

### **BPA Testing Flow Chart**

- 1) Name of the person who made testing: Zhihong Wang
- 2) Name of the person in charge of testing: Qiong Liu

Unless otherwise agreed in writing, this document is issued by the Company subject to its General Conditions of Service printed overleaf, available on request or accessible at <a href="http://www.sgs.com/en/Terms-and-Conditions.aspx">http://www.sgs.com/en/Terms-and-Conditions.aspx</a> and, for electronic format documents, subject to Terms and Conditions for Electronic Documents at <a href="http://www.sgs.com/en/Terms-and-Conditions/Terms-e-Document.aspx">http://www.sgs.com/en/Terms-and-Conditions/Terms-e-Document.aspx</a>. Attention is drawn to the limitation of liability, indemnification and jurisdiction issues defined therein. Any holder of this document is advised that information contained hereon reflects the Company's findings at the time of its intervention only and within the limits of Client's instructions, if any. The Company's sole responsibility is to its Client and this document does not exonerate parties to a transaction from exercising all their rights and obligations under the transaction documents. This document cannot be reproduced except in full, without prior written approval of the Company. Any unauthorized alteration, forgery or falsification of the content or appearance of this document is unlawful and offenders may be prosecuted to the fullest extent of the law. Unless otherwise stated the results shown in this test report refer only to the sample(s) tested.