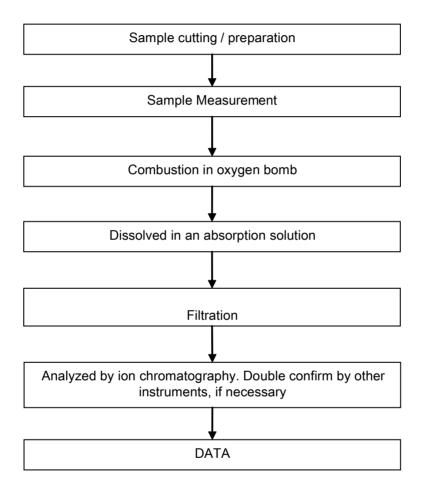

### **Halogen Testing Flow Chart**

- 1) Name of the person who made testing: Bruce Xiao
- 2) Name of the person in charge of testing: Bella Wang

Unless otherwise agreed in writing, this document is issued by the Company subject to its General Conditions of Service printed overleaf, available on request or accessible at <a href="http://www.sgs.com/en/Terms-and-Conditions.aspx">http://www.sgs.com/en/Terms-and-Conditions.aspx</a> and, for electronic format documents, subject to Terms and Conditions for Electronic Documents at <a href="http://www.sgs.com/en/Terms-and-Conditions/Terms-e-Document.aspx">http://www.sgs.com/en/Terms-and-Conditions/Terms-e-Document.aspx</a>. Attention is drawn to the limitation of liability, indemnification and jurisdiction issues defined therein. Any holder of this document is advised that information contained hereon reflects the Company's findings at the time of its intervention only and within the limits of Client's instructions, if any. The Company's sole responsibility is to its Client and this document does not exonerate parties to a transaction from exercising all their rights and obligations under the transaction documents. This document cannot be reproduced except in full, without prior written approval of the Company. Any unauthorized alteration, forgery or falsification of the content or appearance of this document is unlawful and offenders may be prosecuted to the fullest extent of the law. Unless otherwise stated the results shown in this test report refer only to the sample(s) tested.